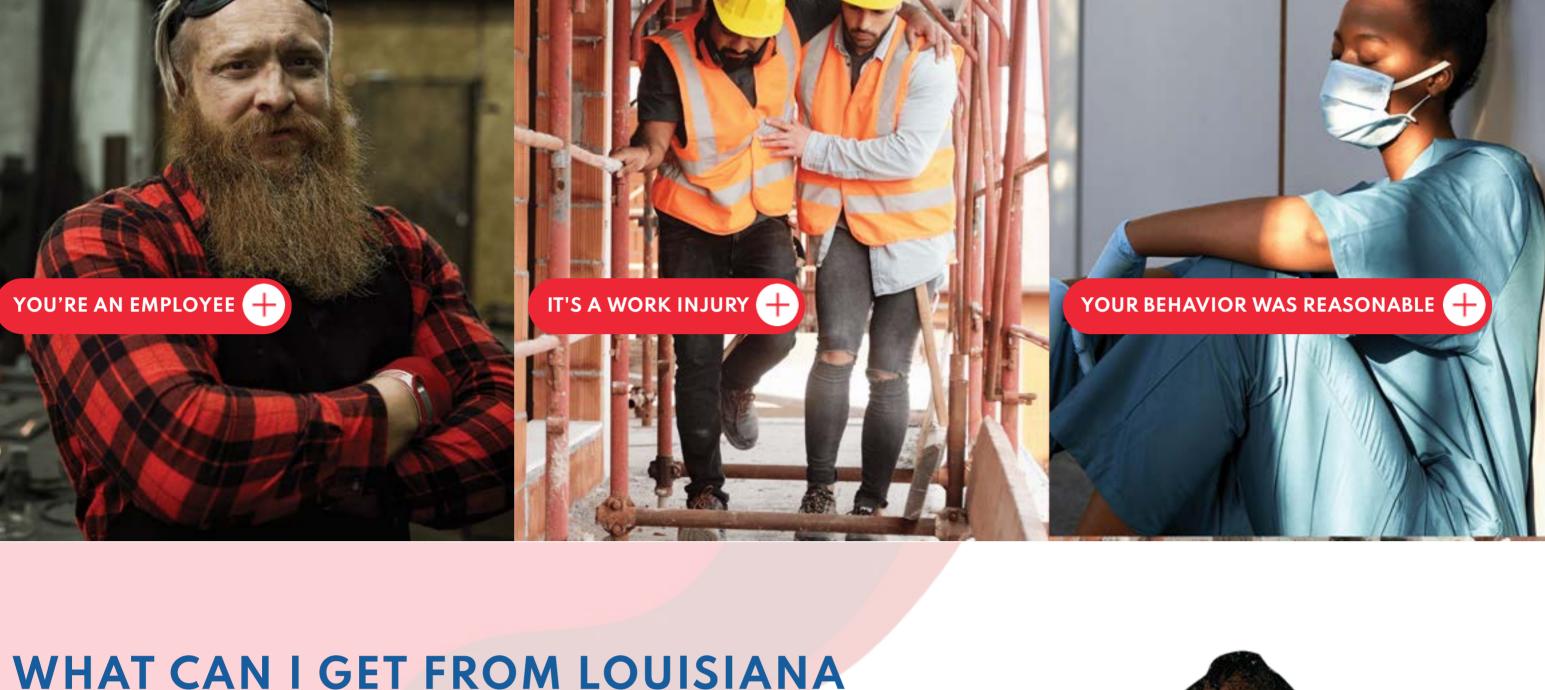

Our workers' comp lawyers have over 130 years of combined experience. We've helped over 10,000 people.

**CONTACT US! »** 

compensation in Louisiana are really pretty simple.

The qualifications you must meet to be covered by workers'

Workers' Comp Is What We Do.

DO I QUALIFY FOR LOUISIANA